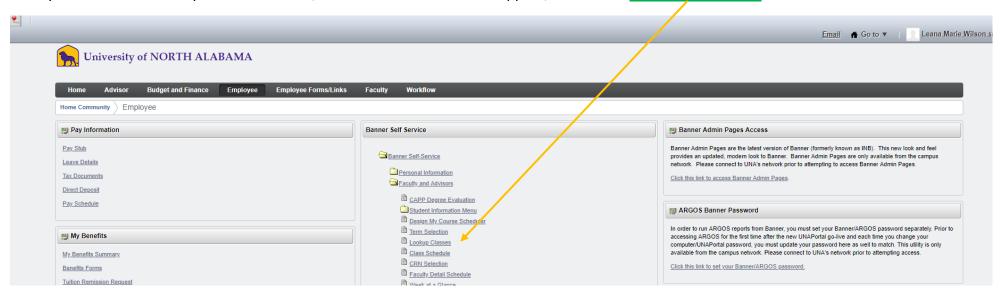

Once you click on the PORTAL link from the UNA website, it will take you into the following screen, click **EMPLOYEE** 

## Next click on the below link **BANNER SELF SERVICE**:

Once you click on **Banner Self –Service**, a list of other links will appear, click on the **FACULTY AND ADVISORS** link:

Once you click on the Faculty and Advisors link, a list of additional links will appear, click on the CLASS SCHEDULE link