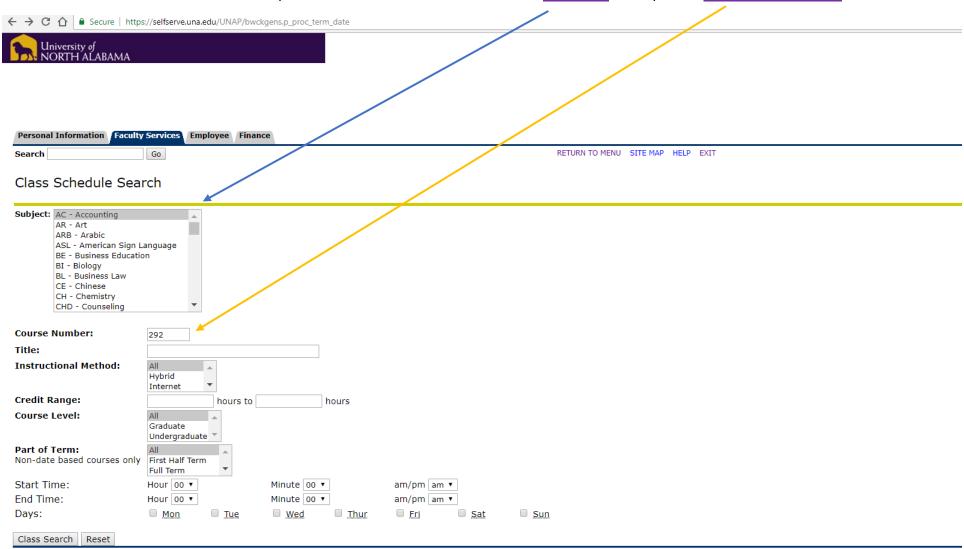

In the below scenario, I have selected **ACCOUNTING** to view **ALL** accounting courses offered for the term: Personal Information Faculty Services Employee RETURN TO MENU SITE MAP HELP EXIT Search Class Schedule Search Subject: AC - Accounting AR - Art ARB - Arabic ASL - American Sign Language BE - Business Education BI - Biology BL - Business Law CE - Chinese CH - Chemistry CHD - Counseling Course Number: Title: Instructional Method: Hybrid Internet Credit Range: hours to hours Course Level: Graduate Undergraduate ▼ Part of Term: Non-date based courses only First Half Term Full Term Start Time: Hour 00 ▼ Minute 00 ▼ am/pm am ▼ End Time: Hour 00 ▼ Minute 00 ▼ am/pm am ▼ Mon ☐ <u>Tue</u> Wed Thur Sat Days: Fri Sun Class Search Reset

### Accounting Concepts II - 13563 - AC 292 - 01

Associated Term: Fall 2018

Registration Dates: Mar 19, 2018 to Aug 02, 2018

Levels: Undergraduate

Main Campus Lecture Schedule Type 3.000 Credits View Catalog Entry What if I want to find all the sections for a particular course? You would select the **SUBJECT** and input the **COURSE NUMBER**: