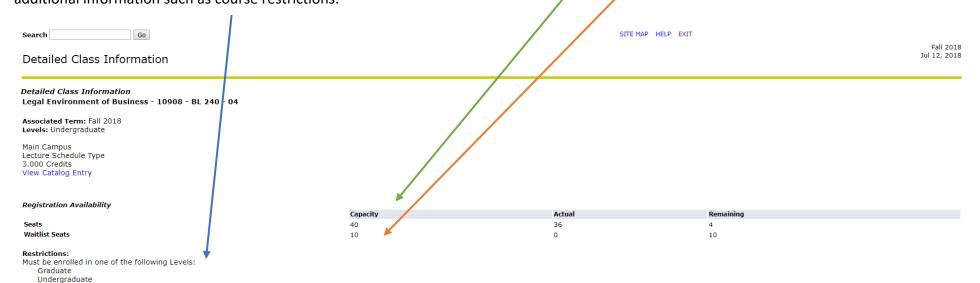

Once you find your course, you can see the specifics of that course: dates of registration, credit hours, time, days of the week offered, dates range of course offering, instructor. To get enrollment information you would click on the title of the course.

By clicking on the title of the course, you will be able to see the enrollment information: <u>capacity of seating, number of students</u>

<u>registered and remaining seat capacity</u>. You will also see if there are any students on the <u>waitlist</u> for the course. You will also see additional information such as course restrictions: