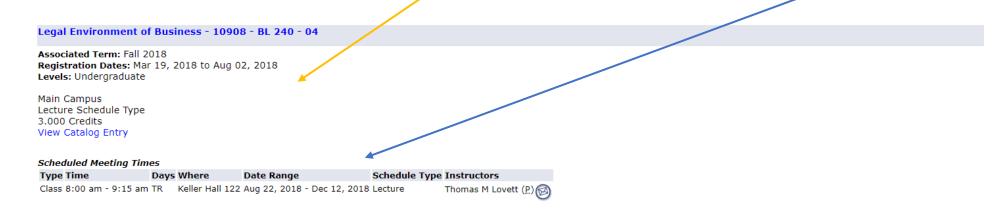

### Below is the outcome from the above criteria. You see sections for BL 240 and BL 460P

Registration Dates: Mar 19, 2018 to Aug 02, 2018

Levels: Undergraduate

Main Campus Lecture Schedule Type 3.000 Credits View Catalog Entry

#### Scheduled Meeting Times

Type Time **Date Range** Schedule Type Instructors Class 8:00 am - 9:15 am TR Keller Hall 122 Aug 22, 2018 - Dec 12, 2018 Lecture Thomas M Lovett (P)

Once you find your course, you can see the specifics of that course: dates of registration, credit hours, time, days of the week offered, dates range of course offering, instructor. To get enrollment information you would click on the title of the course.

By clicking on the title of the course, you will be able to see the enrollment information: <u>capacity of seating, number of students</u>

<u>registered and remaining seat capacity</u>. You will also see if there are any students on the <u>waitlist</u> for the course. You will also see additional information such as course restrictions: