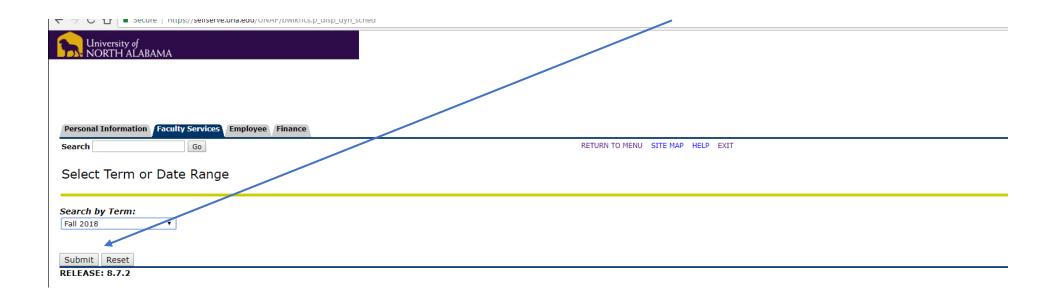

You will then select the below drop down box and select your TERM (Fall 2018, Spring 2019) and hit submit:

Once you <u>select your TERM</u> and hit submit, the below will appear. This gives you many options on how to see the course offerings for each particular term. You can view by a <u>certain subject</u>, <u>instructional method</u>, <u>class level</u>, <u>Part of term</u>, <u>start time</u>, <u>end time</u>, <u>days of the week</u>. Many possibilities! I will go over the most common ways to retrieve the information you are seeking: