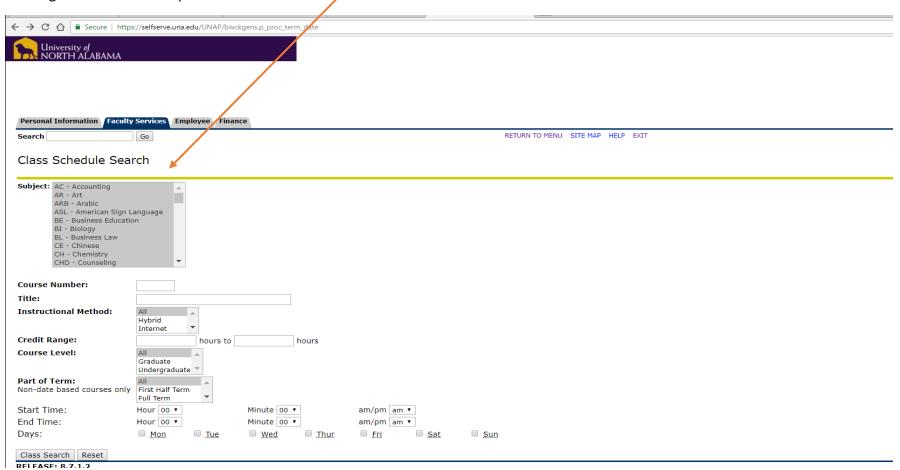

What if you want to review the entire course offering for the semester? You will place your mouse inside the box, hold down the <a href="CTRL button">CTRL button</a>
on your keyboard and hit the <a href="Letter">Letter"A"</a> this will hightlight the entire box and select all the subjects. The outcome will be a list of all course offerings and sections in alpha order